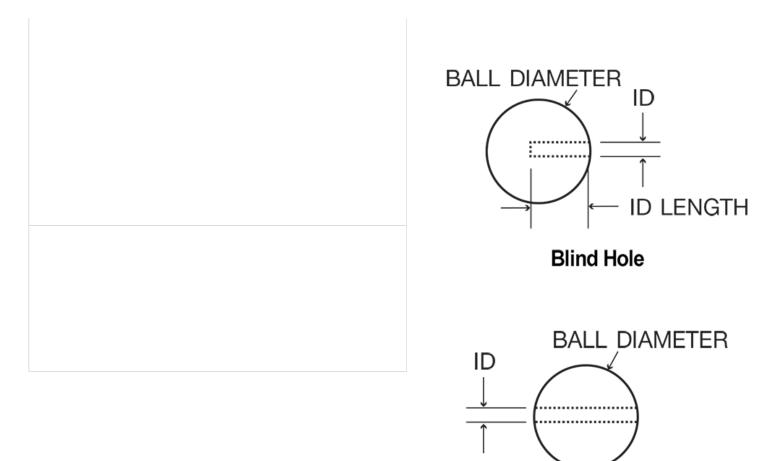

# **Specifications**

| Model           | DB1.00     |
|-----------------|------------|
| Diameter        | .0393"     |
| Inside Diameter | .020/.022" |
| Grade           | 10         |
| ID Length       | .020"      |
| Туре            | blind hole |

### Description

We can supply any of our precision drilled balls with drilled holes, which provides an excellent way to mount the drilled ball in an instrument. ID tolerances down to .0008" drilled entirely through the ball or depth controlled. While we list two sizes, we have many different combinations of drilled balls available for quick delivery in Sapphire, Ruby, Ceramic and Silicon Nitride materials.

Thru-Hole